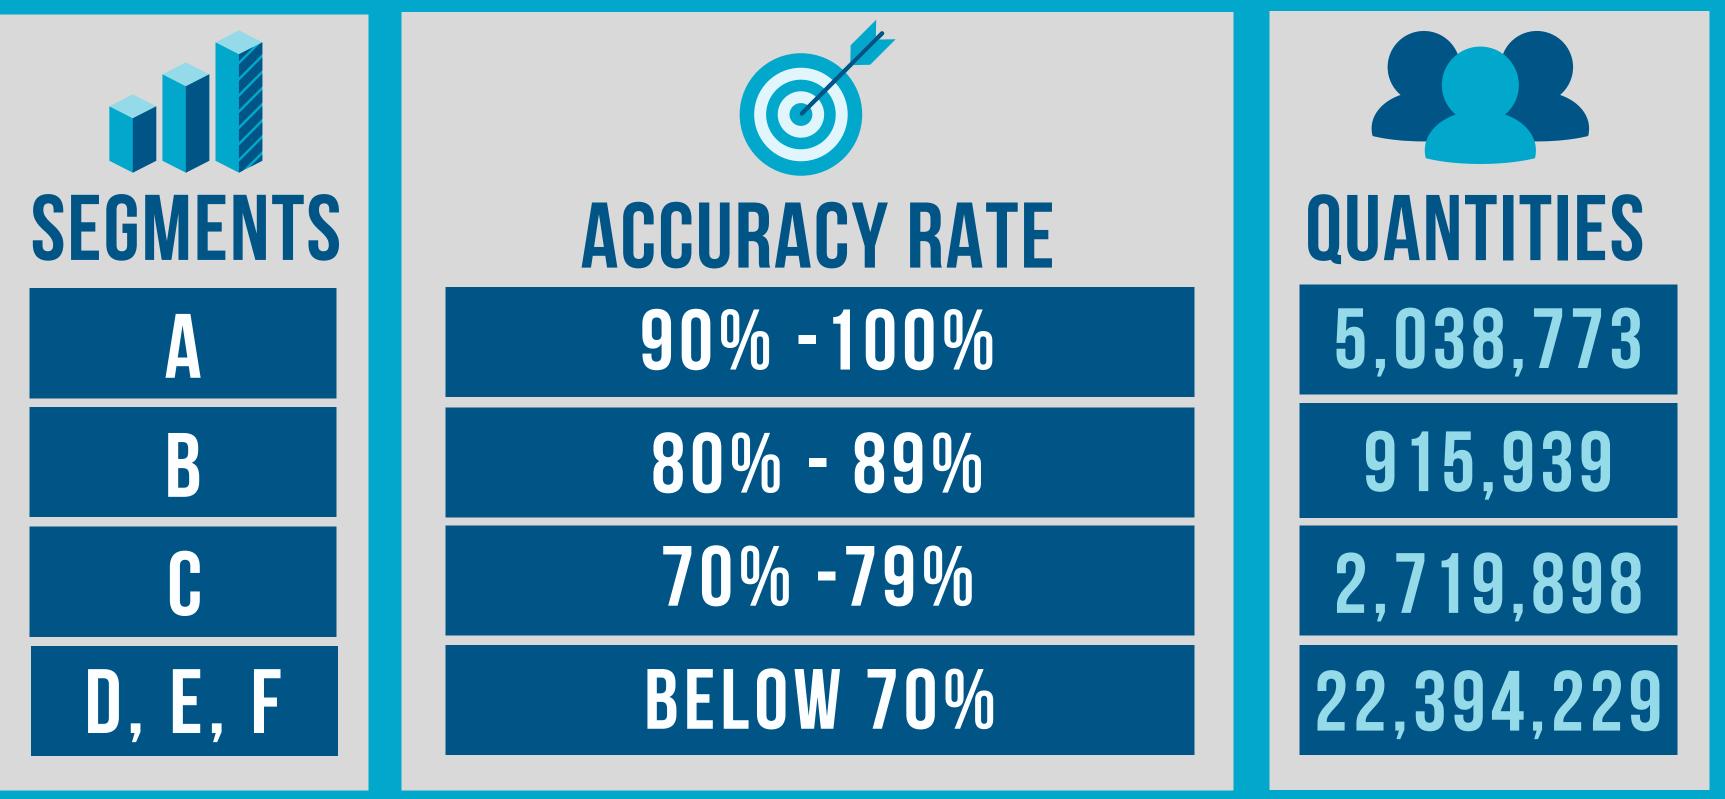

### DATA ATTRIBUTES **COMPANIES AND WEBSITES**

| FIELD                   | DEFINITION                                                              | EXAMPLE                                                                                                |
|-------------------------|-------------------------------------------------------------------------|--------------------------------------------------------------------------------------------------------|
| COMPANYWEBSITEID        | UNIQUE ID PER COMPANY WEBSITE                                           | 10515                                                                                                  |
| COMPANY WEBSITE         | MOST COMMONLY ASSOCIATED WEBSITE                                        | AMTD.COM                                                                                               |
| CWG                     | COMPANY WEBSITE GRADE WHICH COINCIDES WITH THE % ACCURACY OF THE RECORD | A, B, C, D , E, F                                                                                      |
| ACCURACY                | MEASUREMENT OF THE CORRECTNESS OF THE RECORD.                           | 12,100                                                                                                 |
| COMPANY NAME            | MOST COMMON ASSOCIATED COMPANY NAME                                     | AMERITRADE                                                                                             |
| ADDRESS1                | PHYSICAL STREET ADDRESS 1/HQ STREET ADDRESS                             | 104 LOVE ST                                                                                            |
| ADDRESS2                | SECOND STREET ADDRESS/HQ STREET ADDRESS                                 | STE 100                                                                                                |
| CITY                    | CITY / TOWN                                                             | NEW YORK                                                                                               |
| STATE                   | STATE                                                                   | NY                                                                                                     |
| ZIP                     | ZIP / POSTAL CODE                                                       | 10022                                                                                                  |
| COUNTY                  | COUNTY                                                                  | MARICOPA                                                                                               |
| COUNTRY                 | COUNTRY                                                                 | UNITED STATES                                                                                          |
| HQ                      | MOST COMMON ADDRESS OF COMPANY                                          | γ                                                                                                      |
| PHONE                   | MOST COMMONLY ASSOCIATED PHONE NUMBER                                   | 9144991900                                                                                             |
| FAX                     | MOST COMMONLY ASSOCIATED FAX NUMBER                                     | 4435392209                                                                                             |
| REVENUE RANGE           | REVENUE RANGE                                                           | \$1 BIL AND ABOVE; \$10 MIL TO LESS THAN \$50 MIL; \$100 MIL TO LESS THAN \$200 MIL; \$200 MIL TO LESS |
|                         |                                                                         | THAN \$1 BIL; \$50 MIL TO LESS THAN \$100 MIL; LESS THAN \$10 MIL                                      |
| REVENUE IN MILLIONS     | REVENUE IN MILLIONS                                                     | 150                                                                                                    |
| EMPLOYEE RANGE          | EMPLOYEE RANGE                                                          | 50 TO 249                                                                                              |
| EMPLOYEES               | EXACT EMPLOYEE                                                          | 59                                                                                                     |
| INDUSTRY                | PRIMARY INDUSTRY                                                        | ENGINEERING, ACCOUNTING, RESEARCH, MANAGEMENT SERVICES                                                 |
| PRIMARY SIC             | PRIMARY SIC CODE 4 CHARACTERS LONG                                      | 8748                                                                                                   |
| PRIMARY SIC DESCRIPTION | SIC DESCRIPTION FOR THE PRIMARY SIC                                     | BUSINESS CONSULTING SERVICES, NEC                                                                      |
| SIC 2                   | PRIMARY SIC CODE 2 CHARACTERS LONG                                      | 87                                                                                                     |
| SECONDARY SIC           | SECONDARY SIC CODES FOUND                                               | 7441; 4110                                                                                             |